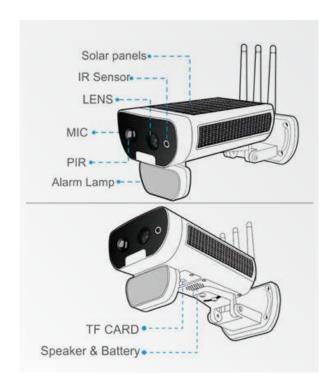

- Infrared distance: 6 high-power infrared LED, 25 meters night vision, white light: 4 high-power infrared LED Alarm lights: 8 red and blue lights, alarm mode, dual lamp street light mode, infrared + alarm light + alarm whistle white light + eviction light.
- 3 18650 Rechargeable batteries built-in, continuous cloudy low power standby time of up to 18 days.
- 3.6 mm lens angle up to 100 °, full HD 1080P resolution, frame rate: 1-30fps, WIFI antenna 5db. Mobile APP software control. Supports up to 128G memory cards.
- P66 weather resistance: all IP66 weatherproof rate, anti-jamming aluminum alloy shell, waterproof, lightning protection, moisture proof and mildew proof. Even in the face of storms and thunderstorms, the camera works stably and is suitable for a variety of harsh environments.