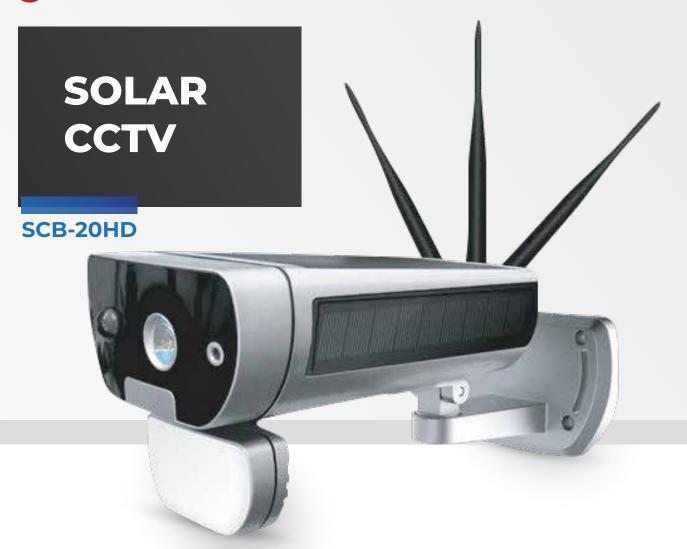

## SCB-20HD

Built-in 3W main solar panel, equipped with two 1.5w solar panels on both sides, absorbing energy in all directions, no dead ends, using imported chips. safer, smarter, faster charging, charging speed increased by 60%, intelligent The CI upgrade calculates the mod conversion rate to be fully upgraded.