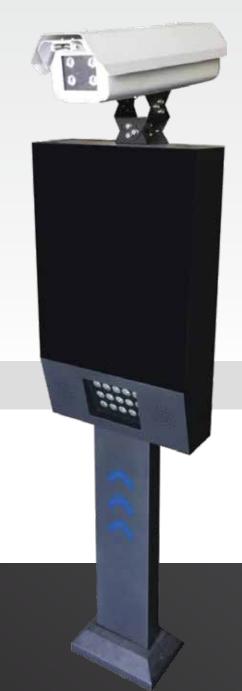

## PLATE NUMBER DETECTION AND RECOGNITION SYSTEM

**PC-50-SD** 

Camera: 5 Megapixel HD Camera

Image Sensor: 1/2.8 CMOS

Trigger Mode: Introduction Coil or Video

Image Resolution: 1080P

Exposure Time: 1/25 - 1/25000 sec

Best Shooting Distance : 2,5 - 50 meters Wild Dynamic Range (WDR) : >19db

Minimum Illumination: 0.01 Lux

Frames Per Second : 25 frames/ sec Recognition Mode : Supports Video

Recognition and Trigger Recognition

Recognition Time : ≤ 40ms Car speed range : 0- 45km/h

Recognition angle: ≤400

License plate width: 80 - 400 pixels

Working Voltage AC 170V

Working Environment -210C - 630C

Humidity: 15%

Communication Interface : R5 485 Longest Communication Distance :

## **Features**

- With Water-proof, dust-proof, sunblock screen
- Integrated parking lot control board
- Voice Prompt and screen display when boom barrier opens
- o Display type double layer single layer
- Support 220V household electricity
- Supports 481, scp communication