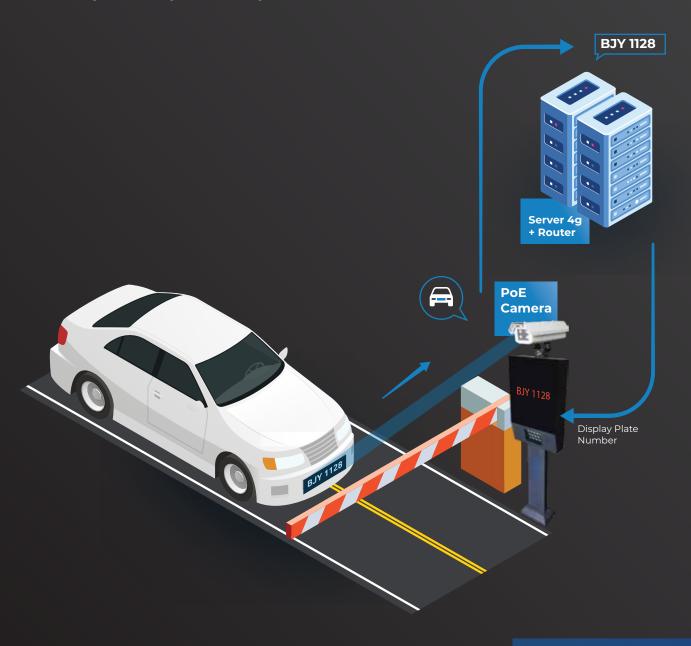

## **Basic Function Character**

Fully automatic management of fixed vehicles ,and semi-automatic management of temporary vehicle, the system reduce vehicle transit time and saving time for drivers, realizing full intelligence management.